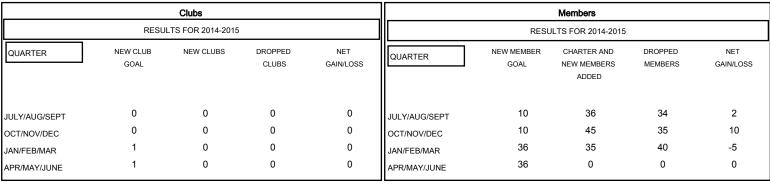

# MONTHLY MEMBERSHIP PROGRESS REPORT

### District 201W2

Results as of: 3/31/2015

## GMT: John Muller LOCATION AUSTRALIA GMT CA 7



### GOALS AND ACTUAL NEW CLUBS CUMULATIVE



#### GOALS AND ACTUAL MEMBERS CUMULATIVE



| DROPPED CLUBS: 0                          |         | 51 CLUBS OF 69 ADDED 1 OR MORE<br>NEW MEMBERS | GENDER DISTRIBUTION  MALE 1,050 (68.99%)  FEMALE 472 (31.01%) |   |            |
|-------------------------------------------|---------|-----------------------------------------------|---------------------------------------------------------------|---|------------|
| DROPPED MEMBERS  DECEASED  CLUB CANCELLED | 15<br>0 | CLICK HERE FOR HEALTH ASSESSMENT DATA         | FAMILY UNIT MEMBERS                                           |   | 294<br>146 |
| OTHER TOTAL                               | 109     |                                               | NON-HEAD OF HOUSEHOLI