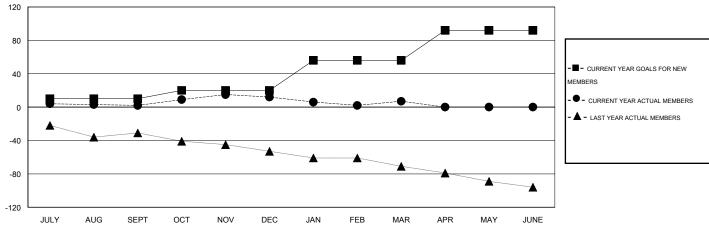

#### GOALS AND ACTUAL MEMBERS CUMULATIVE

| DROPPED CLUBS: 0                          |         | 51 CLUBS OF 69 ADDED 1 OR MORE<br>NEW MEMBERS | GENDER DISTRIBUTION  MALE 1,050 (68.99%)  FEMALE 472 (31.01%) |   |            |
|-------------------------------------------|---------|-----------------------------------------------|---------------------------------------------------------------|---|------------|
| DROPPED MEMBERS  DECEASED  CLUB CANCELLED | 15<br>0 | CLICK HERE FOR HEALTH ASSESSMENT DATA         | FAMILY UNIT MEMBERS                                           |   | 294<br>146 |
| OTHER TOTAL                               | 109     |                                               | NON-HEAD OF HOUSEHOLI                                         | D | 148        |